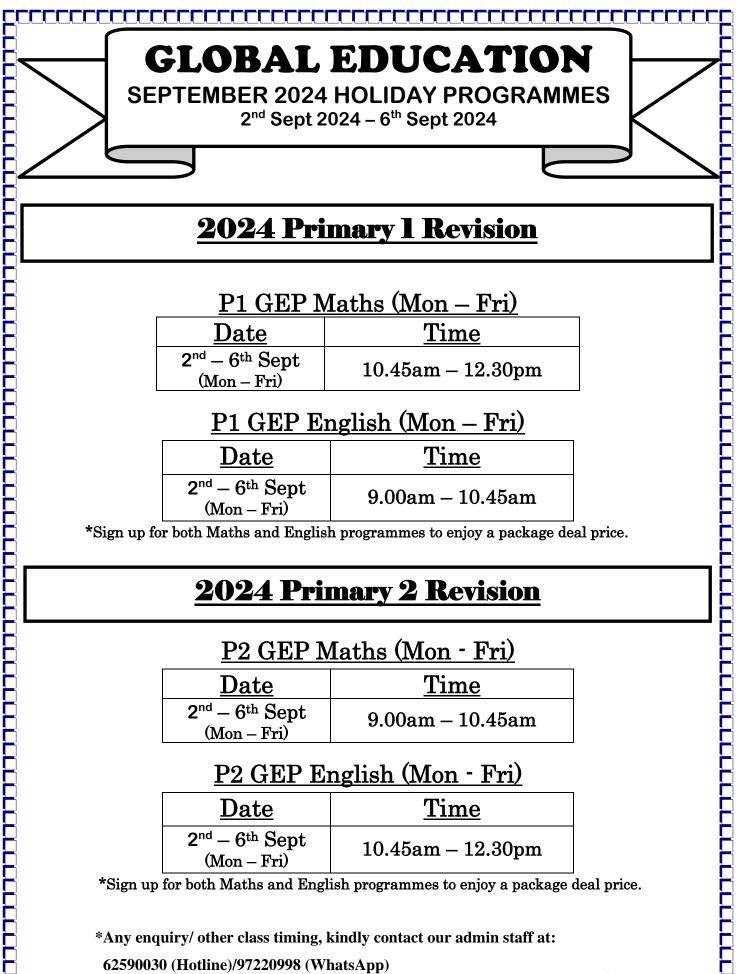

### **2024 Pre School Revision**

| Date                                                                    | <u>Time</u>       |  |
|-------------------------------------------------------------------------|-------------------|--|
| $2^{nd} - 6^{th}$ Sept (Mon – Fri)                                      | 9.00am – 10.45am  |  |
| <u>K2 GEP English (Mon - Fri)</u>                                       |                   |  |
| Date                                                                    | Time              |  |
| $\begin{array}{c} \mathbf{2^{nd}-6^{th}\ Sept}\\ (Mon-Fri) \end{array}$ | 10.45am – 12.30pm |  |